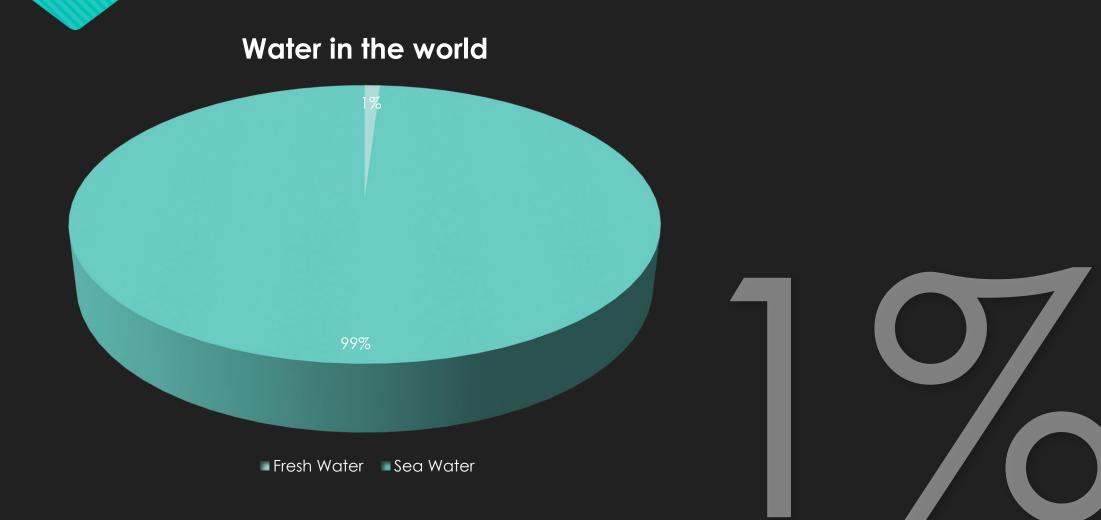

### Facts Corner

Comenius Project - TURKEY

## Agriculture uses 70% of the fresh water in the world



#### 1% of water in the world is fresh water.



### 1.5 billion people have no access to drinkable water.



20% of the global population consumes 86% of the world's water resource.



## 2,822 litres of water are consumed every second in the world.





# 3,750,000 litres are used in an olympic swimming-pool.



#### A baby is composed of 75% water.

It's true!



# The French consume 150 to 160 litres of water during a day.



## To make 1 litre of alcohol, we need 100 litres of water.



## A plastic bottle needs 7 litres of water for its creation.