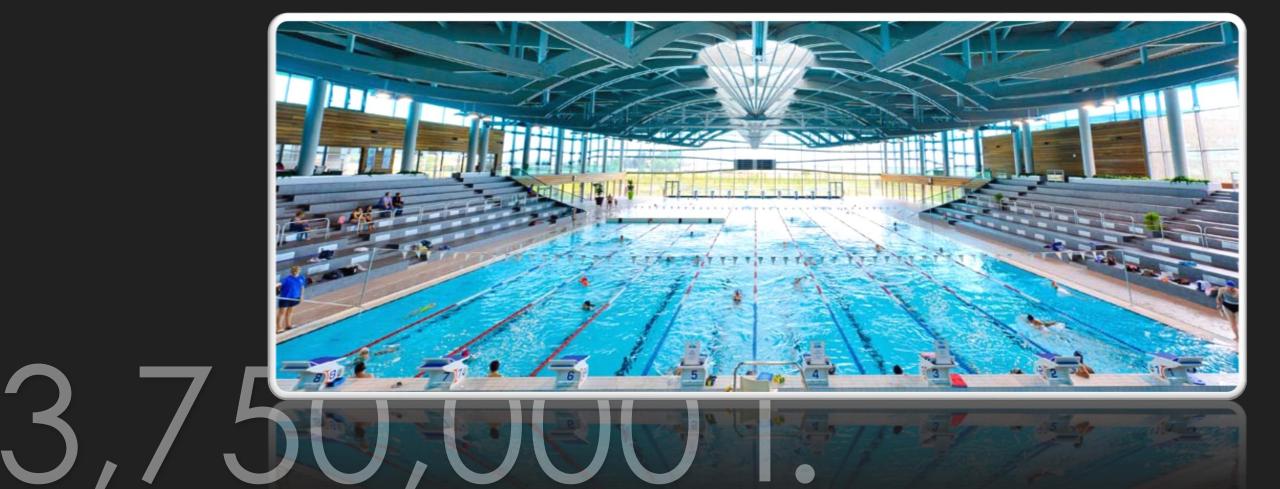

### Facts Corner

Comenius Project - TURKEY

## Agriculture uses 70% of the fresh water in the world



#### 1% of water in the world is fresh water.



### 1.5 billion people have no access to drinkable water.



20% of the global population consumes 86% of the world's water resource.



## 2,822 litres of water are consumed every second in the world.





# 3,750,000 litres are used in an olympic swimming-pool.



#### A baby is composed of 75% water.

It's true!



# The French consume 150 to 160 litres of water during a day.



## To make 1 litre of alcohol, we need 100 litres of water.



## A plastic bottle needs 7 litres of water for its creation.