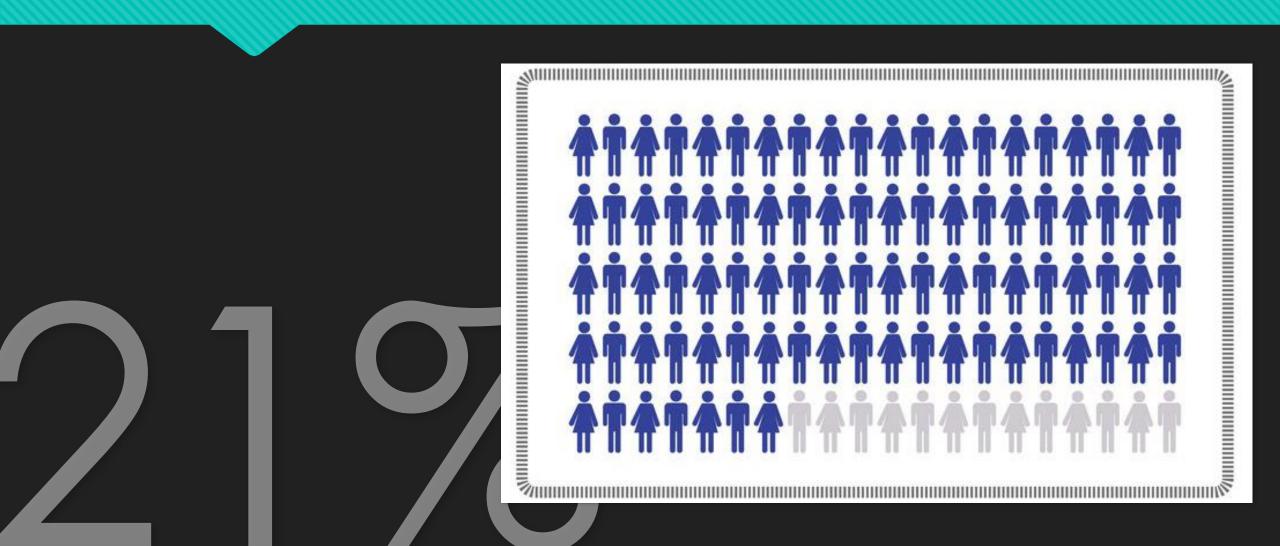

### 1.5 billion people have no access to drinkable water.

20% of the global population consumes 86% of the world's water resource.